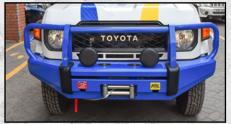

#### **Featured Optional Extras**

Winch-compatible bull bar with jacking slots

Twin spare wheel carrier

Roof storage rack

Side bar

Luxury reclining seats

Luggage rack

Closed-shelf cabinet for onboard storage