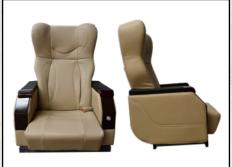

## **Seat Options**

Oasis Recliner Seat (with height adjust) SR-ST-HC-PSUD-JS-08B

**Voyager Elite Seat** 

SR-ST-HC-LUX-KH09

Savanna Supreme Seat (reclining/ fixed armrest)

SR-ST-HC-PSFB-JS-08A

Pathfinder Flip-up Seat (double arm-rest) SR-ST-HC-PFLP-DY04

Summit Comfort Seat (with lumber support) SR-ST-HC-LUX-LUM

OEM seat (with headrest / reclining) SR-CB-HIA-ST