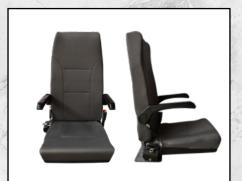

## **Seat Options**

Oasis Recliner Seat (with height adjust) SR-ST-HC-PSUD-JS-08B

**Voyager Elite Seat** 

SR-ST-HC-LUX-KH09

Savanna Supreme Seat (reclining/ fixed armrest)

SR-ST-HC-PSFB-JS-08A

Pathfinder Flip-up Seat (double arm-rest) SR-ST-HC-PFLP-DY04