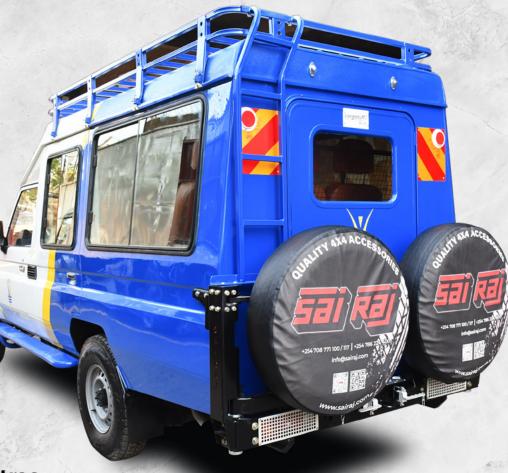

#### **Featured Optional Extras**

Winch-compatible bull bar with jacking slots

Twin spare wheel carrier

Roof storage rack

Side bar

Luxury reclining seats

Luggage rack

Closed-shelf cabinet for onboard storage

Single rear door

Rexine interior finish

Extended side steps

Interior LED light

Ironman 7" spot lights

**4x4 ACCESSORIES** 