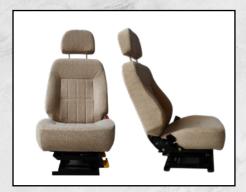

## **Seat Options**

Oasis Recliner Seat (with height adjust) SR-ST-HC-PSUD-JS-08B

**Voyager Elite Seat** 

SR-ST-HC-LUX-KH09

Savanna Supreme Seat (reclining/ fixed armrest)

SR-ST-HC-PSFB-JS-08A

Pathfinder Flip-up Seat (double arm-rest) SR-ST-HC-PFLP-DY04

Summit Comfort Seat (with lumber support) SR-ST-HC-LUX-LUM

OEM seat (with headrest / reclining) SR-CB-HIA-ST