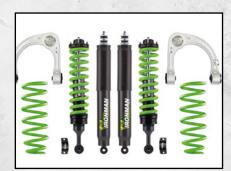

Checker plate bed cladding

Back-to-back bench seat

Ironman4x4 offroad suspension