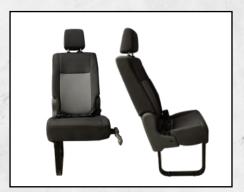

Summit Comfort Seat (with lumber support) SR-ST-HC-LUX-LUM

OEM seat (with headrest / reclining) SR-CB-HIA-ST