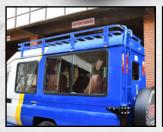

#### **Featured Optional Extras**

Winch-compatible bull bar with jacking slots

Twin spare wheel carrier

Roof storage rack

Side bar

Luxury reclining seats

Luggage rack

Closed-shelf cabinet for onboard storage