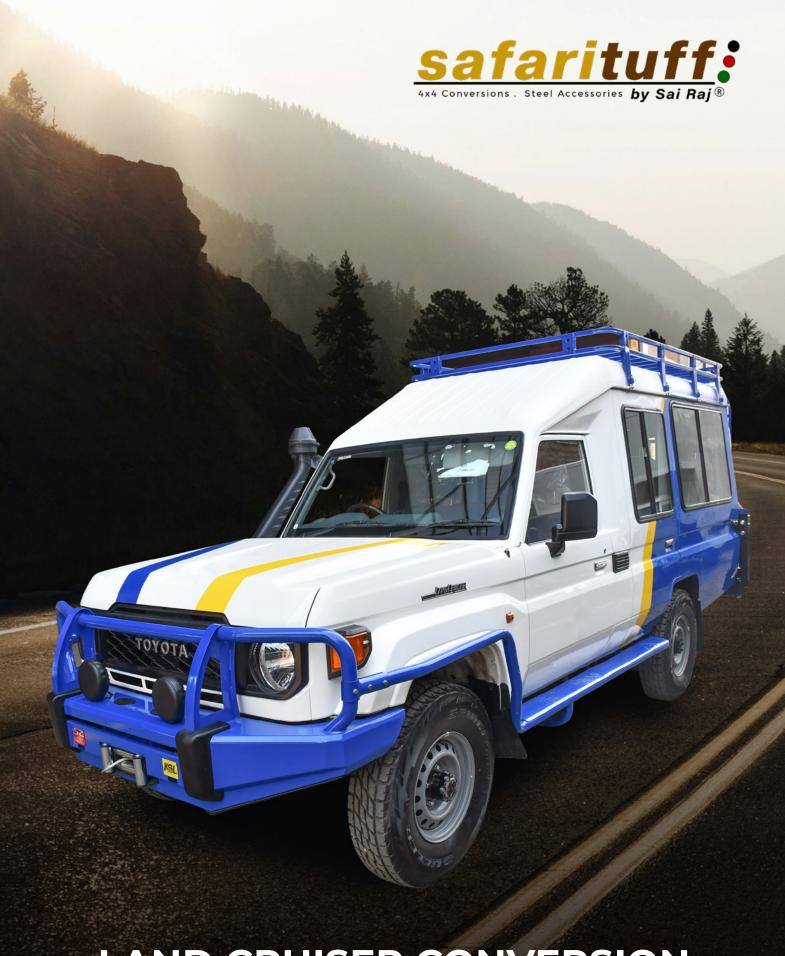

## **Seat Options**

Oasis Recliner Seat (with height adjust) SR-ST-HC-PSUD-JS-08B

**Voyager Elite Seat** 

SR-ST-HC-LUX-KH09

Savanna Supreme Seat (reclining/ fixed armrest)

SR-ST-HC-PSFB-JS-08A

Pathfinder Flip-up Seat (double arm-rest) SR-ST-HC-PFLP-DY04