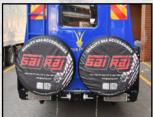

#### **Featured Optional Extras**

Winch-compatible bull bar with jacking slots

Twin spare wheel carrier

Roof storage rack

Side bar

Luxury reclining seats

Luggage rack

Closed-shelf cabinet for onboard storage