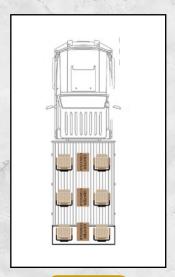

LAND CRUISER CONVERSION

www.sairaj.com



## **Seat Options**



Oasis Recliner Seat (with height adjust) SR-ST-HC-PSUD-JS-08B



**Voyager Elite Seat** 

SR-ST-HC-LUX-KH09



Savanna Supreme Seat (reclining/ fixed armrest)

SR-ST-HC-PSFB-JS-08A



Pathfinder Flip-up Seat (double arm-rest) SR-ST-HC-PFLP-DY04

Summit Comfort Seat (with lumber support) SR-ST-HC-LUX-LUM



OEM seat (with headrest / reclining) SR-CB-HIA-ST

# **Seating Configurations**



2-2-2



3-3-2

3-3-3

## **Specifications**

Upgrade your Toyota Land Cruiser single cab for more versatility and performance. Our expert conversions are designed to enhance functionality, comfort, and durability, making your Land Cruiser ready for any challenge.

Custom Solutions: Tailored to your needs.

• Premium Quality : Built to last.

• Built for Tough Conditions : Reliable in every terrain.

Transform your Land Cruiser into the ultimate workhorse or adventure vehicle. Contact us to get started!



#### **Featured Optional Extras**



Winch-compatible bull bar with jacking slots



Twin spare wheel carrier



Roof storage rack



Side bar



Luxury reclining seats



Luggage rack



Closed-shelf cabinet for onboard storage



Single rear door



Rexine interior finish



Extended side ste