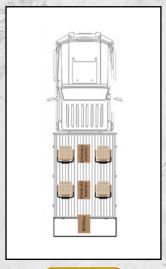

LAND CRUISER CONVERSION

www.sairaj.com



## **Seat Options**



Oasis Recliner Seat (with height adjust) SR-ST-HC-PSUD-JS-08B



**Voyager Elite Seat** 

SR-ST-HC-LUX-KH09



Savanna Supreme Seat (reclining/ fixed armrest)

SR-ST-HC-PSFB-JS-08A



Pathfinder Flip-up Seat (double arm-rest) SR-ST-HC-PFLP-DY04

Summit Comfort Seat (with lumber support) SR-ST-HC-LUX-LUM



OEM seat (with headrest / reclining) SR-CB-HIA-ST

# **Seating Configurations**



2-2-2



3-3-2

3-3-3

## **Specifications**

Upgrade your Toyota Land Cruiser single cab for more versatility and performance. Our expert conversions are designed to enhance functionality, comfort, and durability, making your Land Cruiser ready for any challenge.

Custom Solutions: Tailored to your needs.

• Premium Quality : Built to last.

• Built for Tough Conditions : Reliable in every terrain.

Transform your Land Cruiser into the ultimate workhorse or adventure vehicle. Contact us to get started!



#### **Featured Optional Extras**



Winch-compatible bull bar with jacking slots



Twin spare wheel carrier



Roof storage rack



Side bar



Luxury reclining seats



Luggage rack



Closed-shelf cabinet for onboard storage



Single rear door



Rexine interior finish



Extended