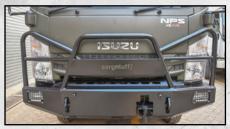

## **Featured Optional Extras**

Bullbar with integrated fog lamps and heavy duty tow-hook

Matte green colour-matched body

Heavy duty shackle adapter

**Towing hook** 

cargo

Multi-compartment body

Crew cab and cold storage compartments

side cargo rails

Forward tilting bullbar for engine bay access

Fog lamp protection grilles