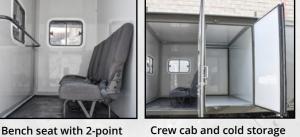

## **Featured Optional Extras**

Bullbar with integrated fog lamps and heavy duty tow-hook

Matte green colour-matched body

Heavy duty shackle adapter

**Towing hook** 

cargo

Multi-compartment body

Crew cab and cold storage compartments