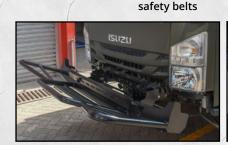

## **Featured Optional Extras**

Bullbar with integrated fog lamps and heavy duty tow-hook

Matte green colour-matched body

Heavy duty shackle adapter

**Towing hook** 

cargo

Multi-compartment body

Crew cab and cold storage compartments

side cargo rails

Forward tilting bullbar for engine bay access

Fog lamp protection grilles