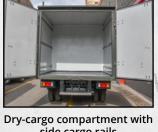

side cargo rails

Forward tilting bullbar for engine bay access

Fog lamp protection grilles