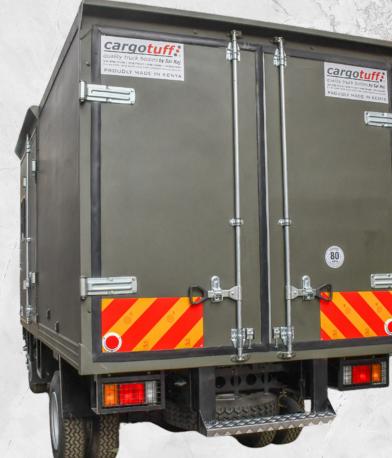

## **Featured Optional Extras**

Bullbar with integrated fog lamps and heavy duty tow-hook

Matte green colour-matched body

Heavy duty shackle adapter

**Towing hook** 

cargo

Multi-compartment body

Crew cab and cold storage compartments

side cargo rails

Forward tilting bullbar for engine bay access

Fog lamp protection grilles