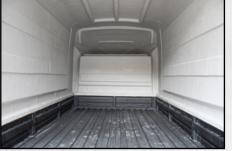

## **REAR LOADING APERTURE DIMENSIONS**

cai

L x H = 1380 x 1510 mm

INTERNAL DIMENSIONS

L x W x H = 2560 x 1600 x 1630 mm 6.6 cubic metre storage capacity

## **Featured Optional Extras**

High-volume, lightweight body

Aerodynamic windbreaker with integrated internal storage

Double-lip, waterproof lightweight rear doors

Polyurethane (PU) floor lining

SR OEM replacement seats with integrated adjustable armrest