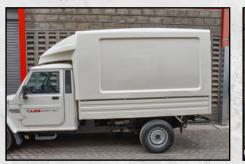

## FIBREGLASS LIGHTWEIGHT CARGO BODY CONVERSION

CABS SAFETY TECH

BOLERO

www.sairaj.com

## **Featured Optional Extras**

High-volume, lightweight body

Aerodynamic windbreaker with integrated internal storage

Double-lip, waterproof lightweight rear doors

Polyurethane (PU) floor lining

SR OEM replacement seats with integrated adjustable armrest