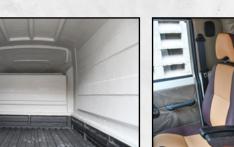

## **REAR LOADING APERTURE DIMENSIONS**

cai

L x H = 1380 x 1510 mm

INTERNAL DIMENSIONS

L x W x H = 2560 x 1600 x 1630 mm 6.6 cubic metre storage capacity

## **Featured Optional Extras**

High-volume, lightweight body

Aerodynamic windbreaker with integrated internal storage

Double-lip, waterproof lightweight rear doors

Polyurethane (PU) floor lining

SR OEM replacement seats with integrated adjustable armrest