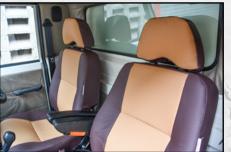

## **Featured Optional Extras**

High-volume, lightweight body

Aerodynamic windbreaker with integrated internal storage

Double-lip, waterproof lightweight rear doors

Polyurethane (PU) floor lining

SR OEM replacement seats with integrated adjustable armrest