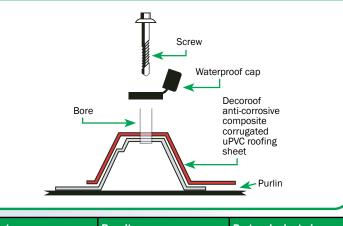

# deco roof anti-corrosive composite corrugated engineered upvc roofing sheet

deco roofing sheets are manufactured using a 2-layered co-extrusion technology, with composite layers of materials having specific functions.

# **Recommended Purlin Spacing**

| Thickness | Recommended<br>Purlin Spacing | Recommended<br>Overlap |
|-----------|-------------------------------|------------------------|
| 2.5 mm    | 1.5 metres                    | 200 mm                 |