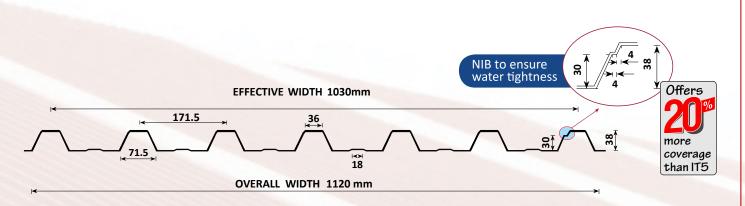

# **IT6 Profile**

deco roof uPVC sheets are available in 3 metre, 4 metre, 6 metre and 12 metre.

# IT6 Profile

Width  $\div$  1.030 = No. of sheets required