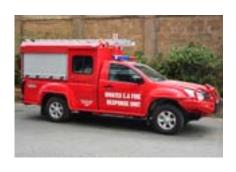

# Fire Fighting Trucks & Rapid Intervention Vehicles

Sai Raj's Cargotuff Rescue and Rapid Intervention Vehicles are specifically designed to be functional, practical, tough and agile vehicles that will revolutionize the way in which we respond to emergencies.

When emergency services respond to an incident they can be confronted with all sorts of issues. The need to suppress fire, rescue people trapped inside and render immediate life support and control spills to prevent hazardous chemicals from entering our waterways. The list goes on.

The R.I.V can be equipped to respond to all these incident types and more. Couple this with versatility and the capability of carrying a crew of three to four people, setting up remote area command post with real time communications, and having the comfort of knowing you have the safest emergency response vehicle ever built.