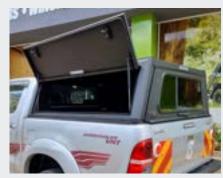

**Steel Canopy** 

Steel canopies are highly durable and provide superior protection against impact, weather elements, and potential theft. They are less likely to crack, warp, or break. They have a higher load-bearing capacity, allowing for the transport of heavy items.

**Steel Canopy** 

This Steel canopy is highly durable as it's less likely to crack, warp. It's high load-bearing capacity, allows for the transport of heavy items and the side view with sliding windows is ideal for carrying passangers.