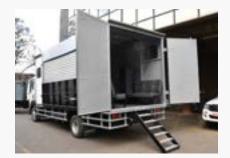

## Closed Steel Trucks & Tailgate Lifts

Cargotuff enclosed corrugated steel body with a tail-lift for effortless loading and unloading. The integrated tail-lift enhances efficiency, reduces manual labor, and speeds up operations. The tail-lift can be fitted in any other type of truck.