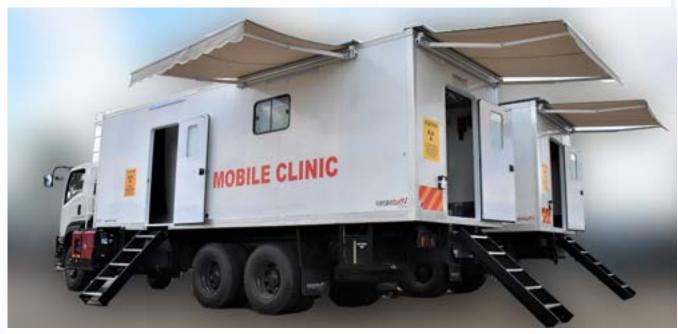

## **Mobile Clinics and Ambulances**

East Africa's Trusted Expert In Mobile Clinic Conversions & Ambulances

At Sai Raj Limited we produce excellent quality conversions and custom build vehicles for ambulance services and patient transport services. Being the leader in the Fibreglass industry in Kenya, we worked with vehicle dealers and suppliers in Kenya and abroad to come up with a higher standard of Ambulances, Mobile Clinics, X-Ray Vans and a wide range of optional features.

Sai Raj is committed to providing state-of-the-art ambulances and mobile clinics. Our vehicles are designed with precision and feature a variety of configurations to cater to different medical requirements. Our fleet includes diverse vehicle types, ranging from vans, trucks, and 4x4s, equipped with a comprehensive selection of medical equipment from trusted suppliers to ensure optimal patient care.