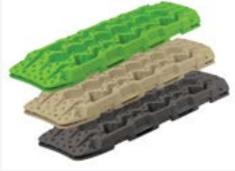

Raid Bar To Suit Toyota Hilux

Reco-Traks

Winch With Synthetic Rope

**Camping Chairs** 

Fold Camping Steps

**Lock Safe Twin Drawers** 

**MAXI** Cases

Fridge With Slide