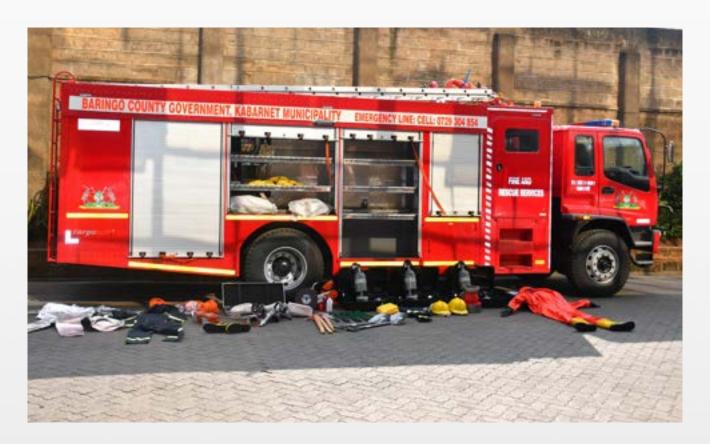

# Fire Fighting Trucks & Rapid Intervention Vehicles

Sai Raj's Cargotuff Rescue and Rapid Intervention Vehicles are specifically designed to be functional, practical, tough and agile vehicles that will revolutionize the way in which we respond to emergencies.

When emergency services respond to an incident they can be confronted with all sorts of issues. The need to suppress fire, rescue people trapped inside and render immediate life support and control spills to prevent hazardous chemicals from entering our waterways. The list goes on.

The R.I.V can be equipped to respond to all these incident types and more. Couple this with versatility and the capability of carrying a crew of three to four people, setting up remote area command post with real time communications, and having the comfort of knowing you have the safest emergency response vehicle ever built.