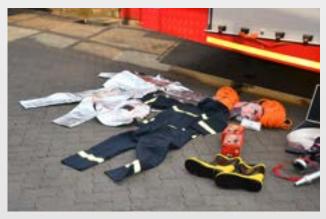

# Fire Fighting Trucks & Rapid Intervention Vehicles

Sai Raj's Cargotuff Rescue and Rapid Intervention Vehicles are specifically designed to be functional, practical, tough and agile vehicles that will revolutionize the way in which we respond to emergencies.

When emergency services respond to an incident they can be confronted with all sorts of issues. The need to suppress fire, rescue people trapped inside and render immediate life support and control spills to prevent hazardous chemicals from entering our waterways. The list goes on.

The R.I.V can be equipped to respond to all these incident types and more. Couple this with versatility and the capability of carrying a crew of three to four people, setting up remote area command post with real time communications, and having the comfort of knowing you have the safest emergency response vehicle ever built.