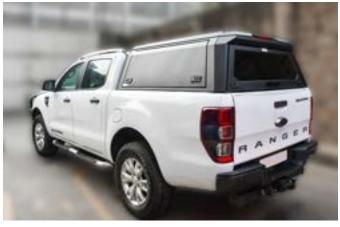

**Steel Canopy** 

Steel canopies are highly durable and provide superior protection against impact, weather elements, and potential theft. They are less likely to crack, warp, or break. They have a higher load-bearing capacity, allowing for the transport of heavy items.

**Steel Canopy** 

This Steel canopy is highly durable as it's less likely to crack, warp. It's high load-bearing capacity, allows for the transport of heavy items and the side view with sliding windows is ideal for carrying passangers.