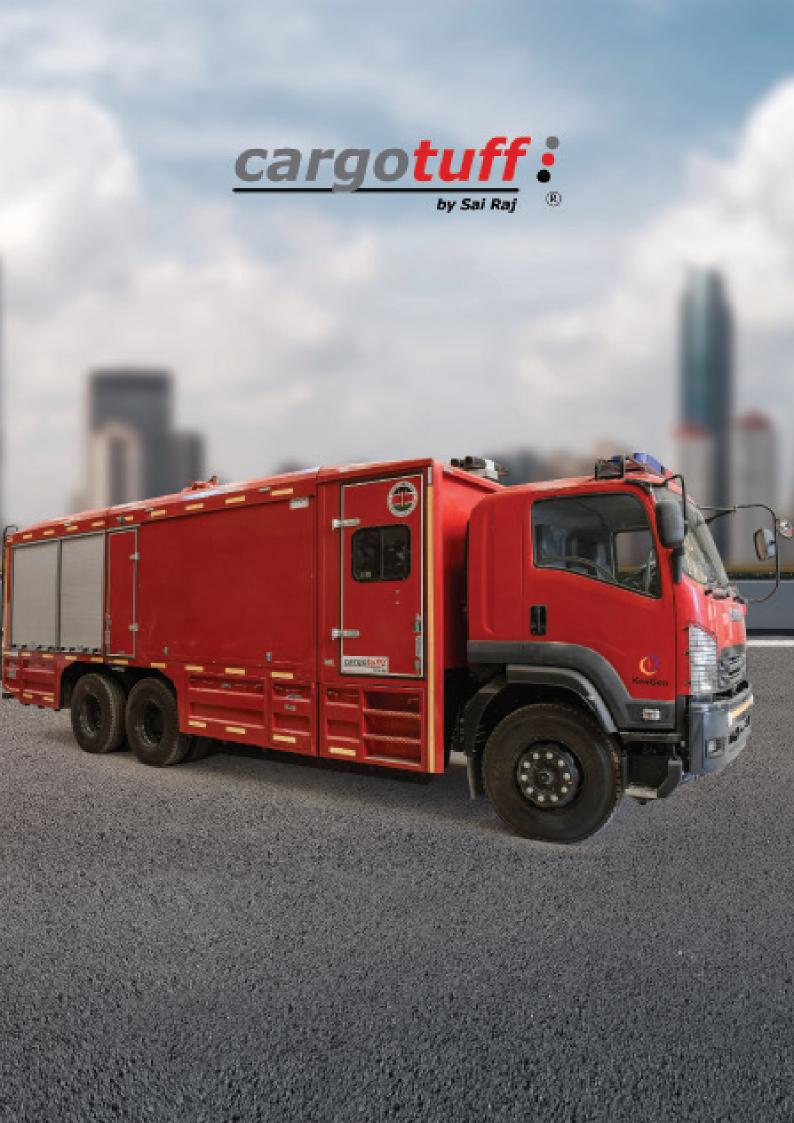

# Fire Fighting Trucks & Rapid Intervention Vehicles

Sai Raj's Cargotuff Rescue and Rapid Intervention Vehicles are specifically designed to be functional, practical, tough and agile vehicles that will revolutionize the way in which we respond to emergencies.

When emergency services respond to an incident they can be confronted with all sorts of issues. The need to suppress fire, rescue people trapped inside and render immediate life support and control spills to prevent hazardous chemicals from entering our waterways. The list goes on.

The R.I.V can be equipped to respond to all these incident types and more. Couple this with versatility and the capability of carrying a crew of three to four people, setting up remote area command post with real time communications, and having the comfort of knowing you have the safest emergency response vehicle ever built.