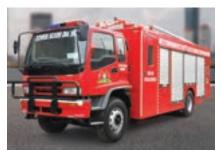

# Fire Fighting Trucks & Rapid Intervention Vehicles

Sai Raj's Cargotuff Rescue and Rapid Intervention Vehicles are specifically designed to be functional, practical, tough and agile vehicles that will revolutionize the way in which we respond to emergencies.

When emergency services respond to an incident they can be confronted with all sorts of issues. The need to suppress fire, rescue people trapped inside and render immediate life support and control spills to prevent hazardous chemicals from entering our waterways. The list goes on.

The R.I.V can be equipped to respond to all these incident types and more. Couple this with versatility and the capability of carrying a crew of three to four people, setting up remote area command post with real time communications, and having the comfort of knowing you have the safest emergency response vehicle ever built.