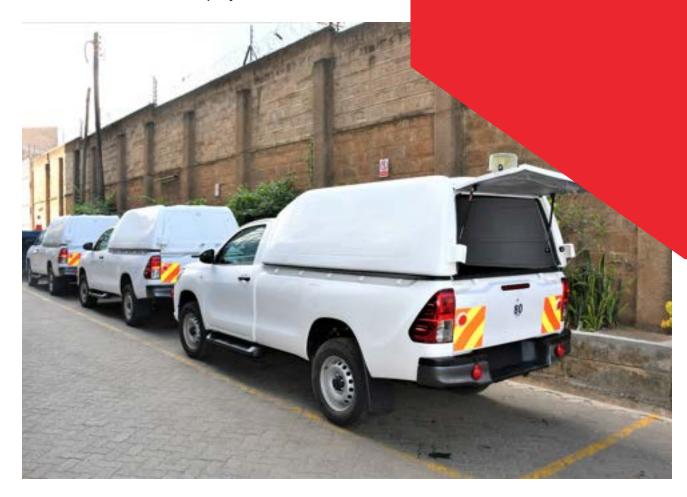

## Pick-Up Bodies 🐗

## Built for efficiency: maximize the potential of your Pick-up

Sai Raj is renowned in producing the best pickup bodies in Kenya and East Africa. Over 40 years of experience allows us to build the body to suit your needs. Sai Raj has been recognized as the pioneer of Kenya's leading body manufacturers and accessory supplier for the pickup market in Kenya. We serve government fleet, army, commercial and leisure customers. The pickup bodies are renowned for their stylish yet robust and secure features. Sai Raj is the choice of most OEM's and fleet operators in the country and we are proud to work with them on several projects.

Our bodies are designed to be strong and secure without adding excessive weight to your pick-up. Choose from a variety of styles and integrated storage solutions to meet your specific needs.