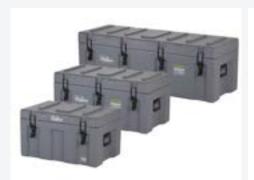

Raid Bar To Suit Toyota Hilux

Reco-Traks

Winch With Synthetic Rope

**Camping Chairs** 

Fold Camping Steps

**Lock Safe Twin Drawers** 

**MAXI** Cases

Fridge With Slide