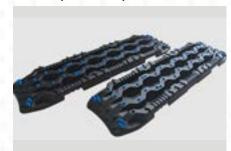

Raid Bar To Suit Toyota Hilux

Reco-Traks

Winch With Synthetic Rope

**Camping Chairs** 

Fold Camping Steps

**Lock Safe Twin Drawers** 

**MAXI** Cases

Fridge With Slide