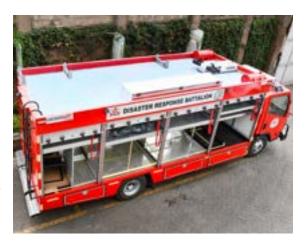

# Fire Fighting Trucks & Rapid Intervention Vehicles

Sai Raj's Cargotuff Rescue and Rapid Intervention Vehicles are specifically designed to be functional, practical, tough and agile vehicles that will revolutionize the way in which we respond to emergencies.

When emergency services respond to an incident they can be confronted with all sorts of issues. The need to suppress fire, rescue people trapped inside and render immediate life support and control spills to prevent hazardous chemicals from entering our waterways. The list goes on.

The R.I.V can be equipped to respond to all these incident types and more. Couple this with versatility and the capability of carrying a crew of three to four people, setting up remote area command post with real time communications, and having the comfort of knowing you have the safest emergency response vehicle ever built.

## Fire Fighting Trucks & Rapid Intervention Vehicles