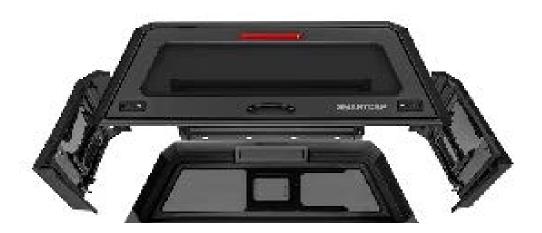

## SMARTCAP"

#### THE WORLD'S FIRST

## MODULAR

TRUCK CAP SYSTEM

#### MODULAR THE WORLD'S FIRST TRUCK CAP SYSTEM

SmartCap is the world's first modular truck cap system. From its 5-piece stainless steel design to its seamlessly integrated Components, the SmartCap lets you build and organize your truck bed exactly how you want it. But that's just where the benefits of this revolutionary design begin.

#### IT'S A DOOR AND SO MUCH MORE!

The Gullwing Door openings are around 17% taller than the average side window you'll find on a fiberglass canopy — making it that much easier to access cargo or bolt in a SmartCap Component.