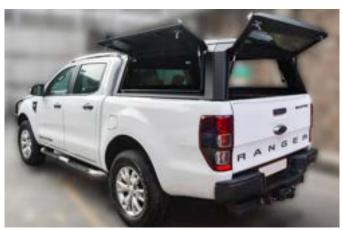

**Steel Canopy** 

Steel canopies are highly durable and provide superior protection against impact, weather elements, and potential theft. They are less likely to crack, warp, or break. They have a higher load-bearing capacity, allowing for the transport of heavy items.

**Steel Canopy** 

This Steel canopy is highly durable as it's less likely to crack, warp. It's high load-bearing capacity, allows for the transport of heavy items and the side view with sliding windows is ideal for carrying passangers.