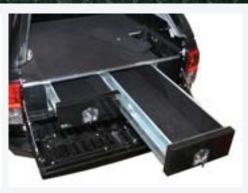

Raid Bar To Suit Toyota Hilux

Reco-Traks

Winch With Synthetic Rope

**Camping Chairs** 

Fold Camping Steps

**Lock Safe Twin Drawers** 

**MAXI** Cases

Fridge With Slide