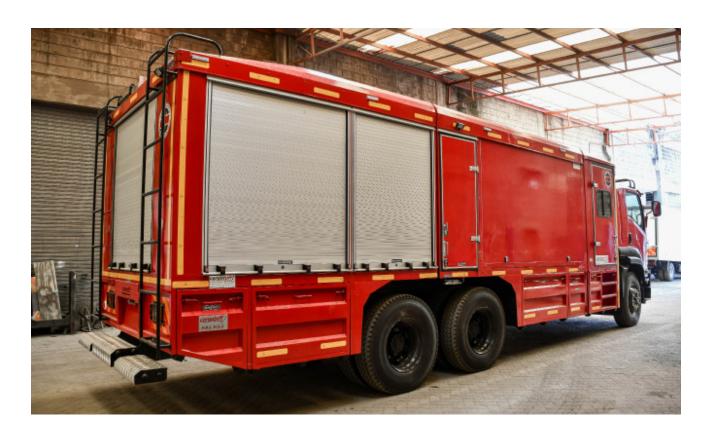

# Fire Fighting Trucks & Rapid Intervention Vehicles

Sai Raj's Cargotuff Rescue and Rapid Intervention Vehicles are specifically designed to be functional, practical, tough and agile vehicles that will revolutionize the way in which we respond to emergencies.

When emergency services respond to an incident they can be confronted with all sorts of issues. The need to suppress fire, rescue people trapped inside and render immediate life support and control spills to prevent hazardous chemicals from entering our waterways. The list goes on.

The R.I.V can be equipped to respond to all these incident types and more. Couple this with versatility and the capability of carrying a crew of three to four people, setting up remote area command post with real time communications, and having the comfort of knowing you have the safest emergency response vehicle ever built.

## Fire Fighting Trucks & Rapid Intervention Vehicles