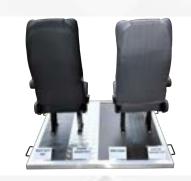

## Van Conversions

Roll Cage, Hi-Lift Jack, Luggage Rack, Light

Rear Wrap Around

Front Nudge

**KEBS Aprroved Seats** 

**KEBS Aprroved Seats** 

**KEBS Aprroved Seats** 