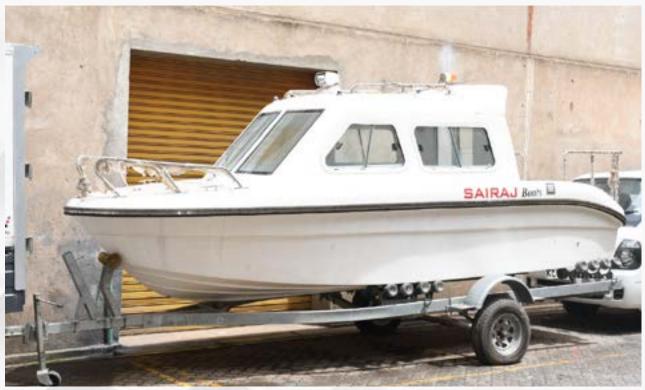

## **Fibreglass Boats**

Enjoying a reputation for designing and manufacturing the highest quality, fibreglass boats in the market, there are absolutely no shortcuts during any stage of the construction process.

All fibreglass is hand-laid for ultimate hull strength, all hulls are subfloor filled with high-density foam and only the highest-quality fittings and accessories are used throughout. Our range of products include speed boats, patrol boats, canoes, dinghys, work boats and outboard engines.

Fibreglass Speed Boat

Ssesse Canoe

Passenger Boat