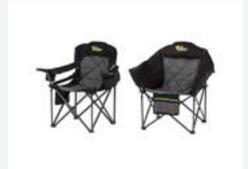

Raid Bar To Suit Toyota Hilux

Reco-Traks

Winch With Synthetic Rope

**Camping Chairs** 

Fold Camping Steps

**Lock Safe Twin Drawers** 

**MAXI** Cases

Fridge With Slide