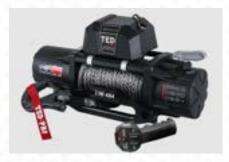

t's just where the benefits of this revolutionary design begin.

#### IT'S A DOOR AND SO MUCH MORE!

The Gullwing Door openings are around 17% taller than the average side window you'll find on a fiberglass canopy — making it that much easier to access cargo or bolt in a SmartCap Component.





## Discover, Adventure, Explore.

The TRE 4X4 product line is rapidly expanding with high quality and affordable solutions to meet the demands of the off-road community. The TRE4x4 Air Locking Differential products are sold all over the world through a network of distributors and are used by both weekend adventurers and professional off-road teams.



**Rear Protection Bar** 



TRE Nudge Bar



TRE Alpha Bumper



TRE Roof Tent



TRE Roof Tent



TRE Reco Tracks



Storage Boxes



Recovery Kit



TRE TED Winch



TRE Side Steps



**Snatch Straps** 



Fuel Jerry Can

### **Car Care & Protection**

## Diamondbrite<sup>®</sup> PROTECT | CLEAN | CARE



Diamondbrite Ceramic stands as the pinnacle of advanced paint protection technology, offering unparalleled durability for a wide range of vehicles, including Motorbikes, Electric Vehicles, Hybrids, Motability vehicles, Vans, Fleet, and Business vehicles. This cutting-edge coating not only maintains your vehicle's pristine, showroom-fresh appearance but also delivers exceptional defense against various environmental challenges.

- **UV Damage:** Prevents fading and oxidation from prolonged exposure to sunlight.
- Chemical Contaminants: Safeguards against damaging substances such as acid rain, bird droppings, tree sap, and road salts.