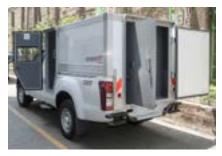

# Fire Fighting Trucks & Rapid Intervention Vehicles

Sai Raj's Cargotuff Rescue and Rapid Intervention Vehicles are specifically designed to be functional, practical, tough and agile vehicles that will revolutionize the way in which we respond to emergencies.

When emergency services respond to an incident they can be confronted with all sorts of issues. The need to suppress fire, rescue people trapped inside and render immediate life support and control spills to prevent hazardous chemicals from entering our waterways. The list goes on.

The R.I.V can be equipped to respond to all these incident types and more. Couple this with versatility and the capability of carrying a crew of three to four people, setting up remote area command post with real time communications, and having the comfort of knowing you have the safest emergency response vehicle ever built.