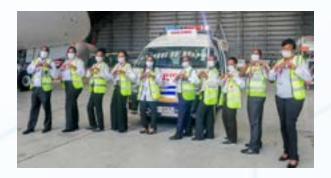

## **Mobile Clinics and Ambulances**

East Africa's Trusted Expert In Mobile Clinic Conversions & Ambulances

At Sai Raj Limited we produce excellent quality conversions and custom build vehicles for ambulance services and patient transport services. Being the leader in the Fibreglass industry in Kenya, we worked with vehicle dealers and suppliers in Kenya and abroad to come up with a higher standard of Ambulances, Mobile Clinics, X-Ray Vans and a wide range of optional features.

Sai Raj is committed to providing state-of-the-art ambulances and mobile clinics. Our vehicles are designed with precision and feature a variety of configurations to cater to different medical requirements. Our fleet includes diverse vehicle types, ranging from vans, trucks, and 4x4s, equipped with a comprehensive selection of medical equipment from trusted suppliers to ensure optimal patient care.