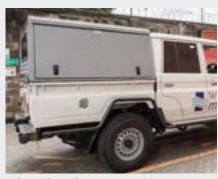

#### **Precise Canopy**

Precise Fibreglass Pickup body is made to fit without compromising on the look of your pickup truck. It provides security, versatility or and provides extra protection from bad weather. We also provide optional extras to suit your requirements.

#### **Glide Canopy**

The Glide Canopies are well designed canopies for multi-pupose use, be it carrying passengers or goods. They are available on a fully enclosed unit with no window (solid) or can be made to any secifications