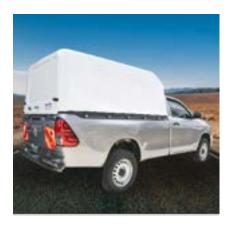

#### **Precise Canopy**

Precise Fibreglass Pickup body is made to fit without compromising on the look of your pickup truck. It provides security, versatility or and provides extra protection from bad weather. We also provide optional extras to suit your requirements.