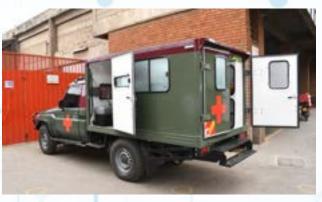

## **Mobile Clinics and Ambulances**

East Africa's Trusted Expert In Mobile Clinic Conversions & Ambulances

At Sai Raj Limited we produce excellent quality conversions and custom build vehicles for ambulance services and patient transport services. Being the leader in the Fibreglass industry in Kenya, we worked with vehicle dealers and suppliers in Kenya and abroad to come up with a higher standard of Ambulances, Mobile Clinics, X-Ray Vans and a wide range of optional features.

Sai Raj is committed to providing state-of-the-art ambulances and mobile clinics. Our vehicles are designed with precision and feature a variety of configurations to cater to different medical requirements. Our fleet includes diverse vehicle types, ranging from vans, trucks, and 4x4s, equipped with a comprehensive selection of medical equipment from trusted suppliers to ensure optimal patient care.