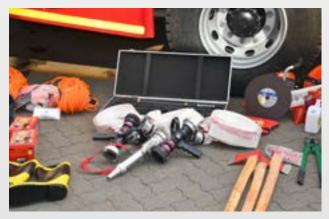

# Fire Fighting Trucks & Rapid Intervention Vehicles

Sai Raj's Cargotuff Rescue and Rapid Intervention Vehicles are specifically designed to be functional, practical, tough and agile vehicles that will revolutionize the way in which we respond to emergencies.

When emergency services respond to an incident they can be confronted with all sorts of issues. The need to suppress fire, rescue people trapped inside and render immediate life support and control spills to prevent hazardous chemicals from entering our waterways. The list goes on.

The R.I.V can be equipped to respond to all these incident types and more. Couple this with versatility and the capability of carrying a crew of three to four people, setting up remote area command post with real time communications, and having the comfort of knowing you have the safest emergency response vehicle ever built.