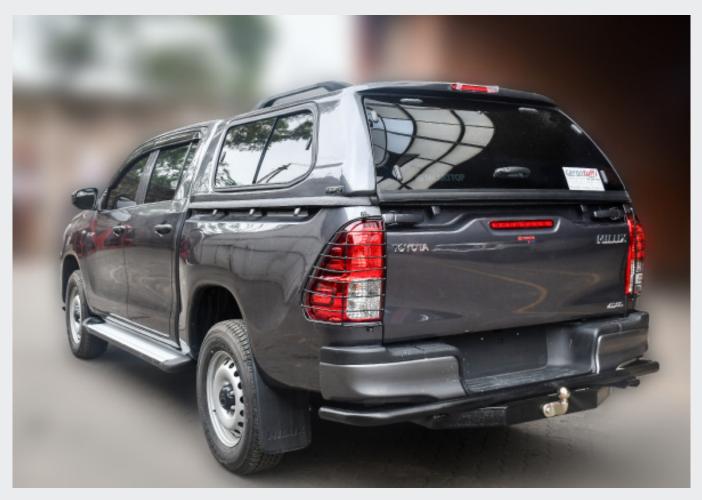

## Pick-Up Bodies 🐗

## Built for efficiency: maximize the potential of your Pick-up

Sai Raj is renowned in producing the best pickup bodies in Kenya and East Africa. Over 40 years of experience allows us to build the body to suit your needs. Sai Raj has been recognized as the pioneer of Kenya's leading body manufacturers and accessory supplier for the pickup market in Kenya. We serve government fleet, army, commercial and leisure customers. The pickup bodies are renowned for their stylish yet robust and secure features. Sai Raj is the choice of most OEM's and fleet operators in the country and we are proud to work with them on several projects.

Our bodies are designed to be strong and secure without adding excessive weight to your pick-up. Choose from a variety of styles and integrated storage solutions to meet your specific needs.