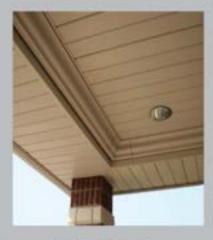

## **PVC CEILING PANELS**

Rich in design, Decoroof T&G PVC ceiling panels transform a plain ceiling into an elegant work of art. Decoroof T&G PVC ceiling panels add a luxurious touch to your décor and make any room feel fresh and new - and you don't have to spend a fortune to get that look. The panels are easy to install in your existing ceiling or as part of a new ceiling system.

#### PVC ceiling information:

- Thickness: 7.5 mm
- Length: 6m
- Width: 200mm
- · Surface treatment : Wood Grain, Plain Colours
- Packaging: Bundle of 10 pieces
- Services: Wholesale, Retail,