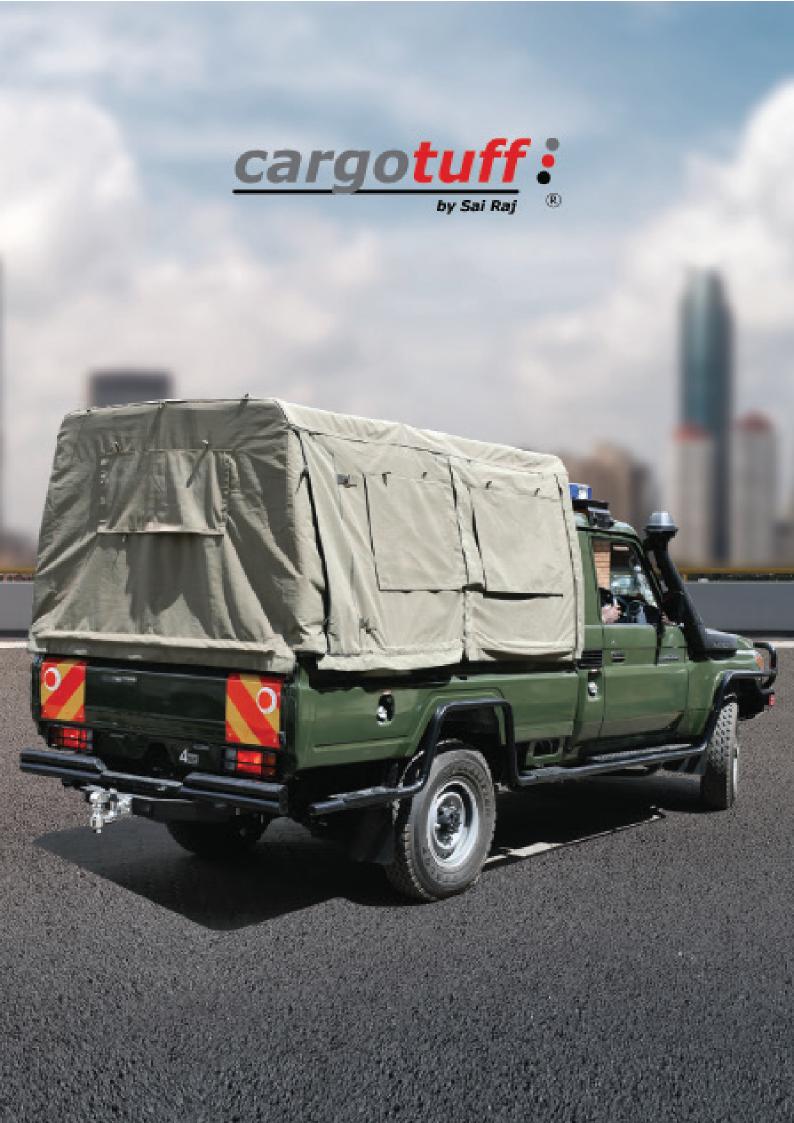

#### Vehicle Bodies by Sai Raj Limited

Sai Raj, under the Cargotuff brand name specializes in the design and manufacturing of insulated and dry freight fibreglass truck and pick-up bodies, motorcycle carrier boxes and trailers that are relied upon by East Africa's leading businesses, transporters and long-distance hauliers; to carry everything from frozen ice-cream to day-old chicks, from beef to bread among many other products safely and hygienically, producing complete cold chain solutions.

#### **Durable Dependability: Cargotuff Truck Bodies Built to Last**

Sai Raj, under the Cargotuff brand name, specializes in the design and manufacturing of insulated and dry freight Fibreglass composite, Steel and Aluminium truck bodies that are relied upon by East Africa's leading businesses, transporters and long-distance hauliers; to carry everything from dry freight cargo to stationery, frozen/perishable goods to day-old chicks, from beef to bread among many other products safely and hygienically, producing complete dry freight, specialized freight and cold chain solutions. We also specialize in building custom bodies and bespoke conversions to suit our client needs.