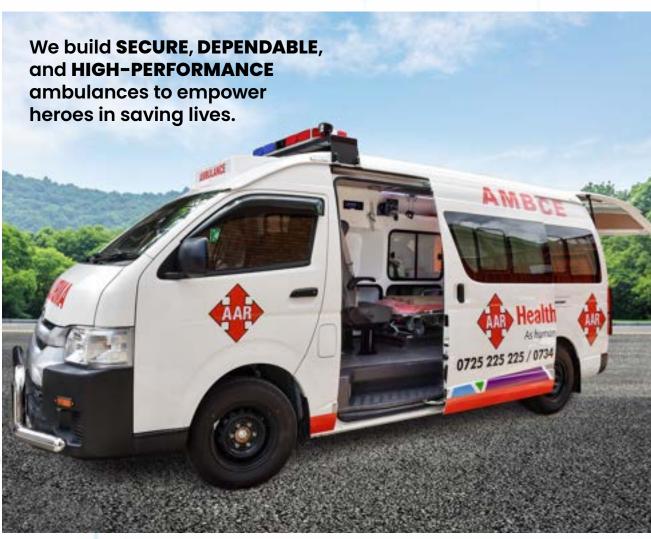

## **Mobile Clinics and Ambulances**

East Africa's Trusted Expert In Mobile Clinic Conversions & Ambulances

At Sai Raj Limited we produce excellent quality conversions and custom build vehicles for ambulance services and patient transport services. Being the leader in the Fibreglass industry in Kenya, we worked with vehicle dealers and suppliers in Kenya and abroad to come up with a higher standard of Ambulances, Mobile Clinics, X-Ray Vans and a wide range of optional features.

Sai Raj is committed to providing state-of-the-art ambulances and mobile clinics. Our vehicles are designed with precision and feature a variety of configurations to cater to different medical requirements. Our fleet includes diverse vehicle types, ranging from vans, trucks, and 4x4s, equipped with a comprehensive selection of medical equipment from trusted suppliers to ensure optimal patient care.