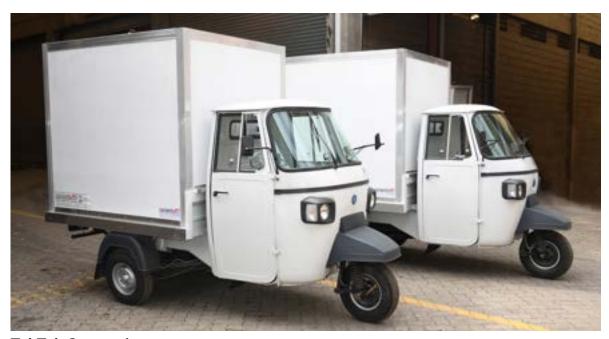

# TukTuk Conversions & Bike Boxes

Sai Raj Limited offers innovative solutions with our high-quality fibreglass bike boxes and auto rick-shaw (tuktuk) conversions. Our fibreglass bike boxes provide durable, lightweight, and weather-resistant storage options, ensuring the safety and protection of valuable cargo. For the auto-rickshaw (tuktuk) market, our fibreglass conversions deliver enhanced durability, improved efficiency, and a sleek, modernaes the tic, making the manideal choice for urban transport and freight transportation.

**TukTuk Conversions** 

**Bike Boxes** 

**Bike Boxes** 