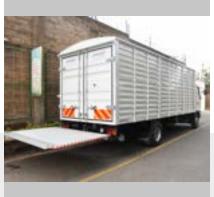

## Closed Steel Trucks & Tailgate Lifts

Cargotuff enclosed corrugated steel body with a tail-lift for effortless loading and unloading. The integrated tail-lift enhances efficiency, reduces manual labor, and speeds up operations. The tail-lift can be fitted in any other type of truck.