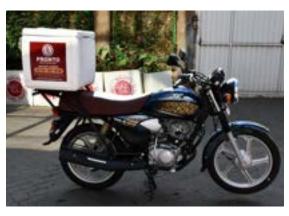

# TukTuk Conversions & Bike Boxes

Sai Raj Limited offers innovative solutions with our high-quality fibreglass bike boxes and auto rick-shaw (tuktuk) conversions. Our fibreglass bike boxes provide durable, lightweight, and weather-resistant storage options, ensuring the safety and protection of valuable cargo. For the auto-rickshaw (tuktuk) market, our fibreglass conversions deliver enhanced durability, improved efficiency, and a sleek, modernaes the tic, making the manideal choice for urban transport and freight transportation.

**TukTuk Conversions** 

**Bike Boxes** 

**Bike Boxes** 