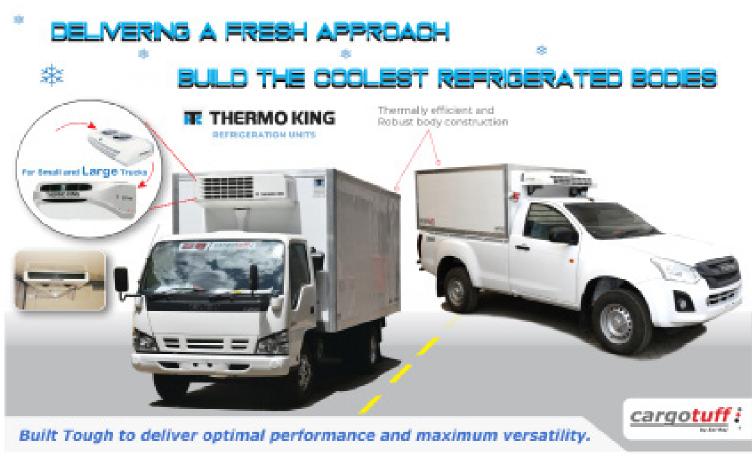

## **Refrigerated Vehicles**

Under our Cargotuff brand name, we at Sai Raj specialize in the design and manufacture of Insulated and Dry freight Fibreglass / Steel Truck and Pick-up bodies, Motorcycle carrier boxes, Trailers and various customized special purpose bodies and conversions.

These are relied upon by East Africa's leading businesses, transporters and long distance hauliers; to carry everything from frozen ice-cream to day -old chicks, from meat to bread, from flowers to dairy produce among many other products safely and hygienically.

#### Body Features / Options