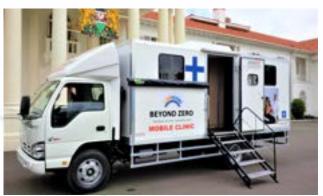

## **Mobile Clinics and Ambulances**

East Africa's Trusted Expert In Mobile Clinic Conversions & Ambulances

At Sai Raj Limited we produce excellent quality conversions and custom build vehicles for ambulance services and patient transport services. Being the leader in the Fibreglass industry in Kenya, we worked with vehicle dealers and suppliers in Kenya and abroad to come up with a higher standard of Ambulances, Mobile Clinics, X-Ray Vans and a wide range of optional features.

Sai Raj is committed to providing state-of-the-art ambulances and mobile clinics. Our vehicles are designed with precision and feature a variety of configurations to cater to different medical requirements. Our fleet includes diverse vehicle types, ranging from vans, trucks, and 4x4s, equipped with a comprehensive selection of medical equipment from trusted suppliers to ensure optimal patient care.