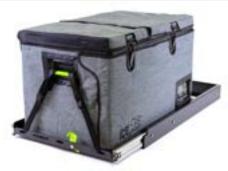

Raid Bar To Suit Toyota Hilux

Reco-Traks

Winch With Synthetic Rope

**Camping Chairs** 

Fold Camping Steps

**Lock Safe Twin Drawers** 

**MAXI** Cases

Fridge With Slide