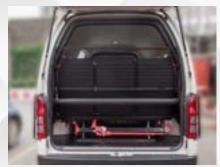

## Van Conversions

Roll Cage, Hi-Lift Jack, Luggage Rack, Light

Rear Wrap Around

Front Nudge

**KEBS Aprroved Seats** 

**KEBS Aprroved Seats** 

**KEBS Aprroved Seats** 