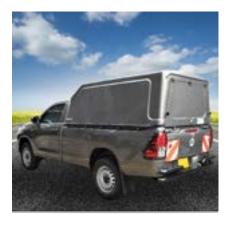

**Steel Canopy** 

Steel canopies are highly durable and provide superior protection against impact, weather elements, and potential theft. They are less likely to crack, warp, or break. They have a higher load-bearing capacity, allowing for the transport of heavy items.

**Steel Canopy** 

This Steel canopy is highly durable as it's less likely to crack, warp. It's high load-bearing capacity, allows for the transport of heavy items and the side view with sliding windows is ideal for carrying passangers.