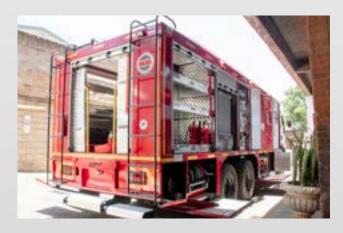

# Fire Fighting Trucks & Rapid Intervention Vehicles

Sai Raj's Cargotuff Rescue and Rapid Intervention Vehicles are specifically designed to be functional, practical, tough and agile vehicles that will revolutionize the way in which we respond to emergencies.

When emergency services respond to an incident they can be confronted with all sorts of issues. The need to suppress fire, rescue people trapped inside and render immediate life support and control spills to prevent hazardous chemicals from entering our waterways. The list goes on.

The R.I.V can be equipped to respond to all these incident types and more. Couple this with versatility and the capability of carrying a crew of three to four people, setting up remote area command post with real time communications, and having the comfort of knowing you have the safest emergency response vehicle ever built.