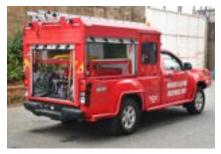

# Fire Fighting Trucks & Rapid Intervention Vehicles

Sai Raj's Cargotuff Rescue and Rapid Intervention Vehicles are specifically designed to be functional, practical, tough and agile vehicles that will revolutionize the way in which we respond to emergencies.

When emergency services respond to an incident they can be confronted with all sorts of issues. The need to suppress fire, rescue people trapped inside and render immediate life support and control spills to prevent hazardous chemicals from entering our waterways. The list goes on.

The R.I.V can be equipped to respond to all these incident types and more. Couple this with versatility and the capability of carrying a crew of three to four people, setting up remote area command post with real time communications, and having the comfort of knowing you have the safest emergency response vehicle ever built.