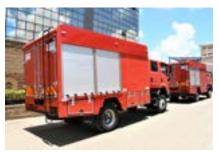

# Fire Fighting Trucks & Rapid Intervention Vehicles

Sai Raj's Cargotuff Rescue and Rapid Intervention Vehicles are specifically designed to be functional, practical, tough and agile vehicles that will revolutionize the way in which we respond to emergencies.

When emergency services respond to an incident they can be confronted with all sorts of issues. The need to suppress fire, rescue people trapped inside and render immediate life support and control spills to prevent hazardous chemicals from entering our waterways. The list goes on.

The R.I.V can be equipped to respond to all these incident types and more. Couple this with versatility and the capability of carrying a crew of three to four people, setting up remote area command post with real time communications, and having the comfort of knowing you have the safest emergency response vehicle ever built.