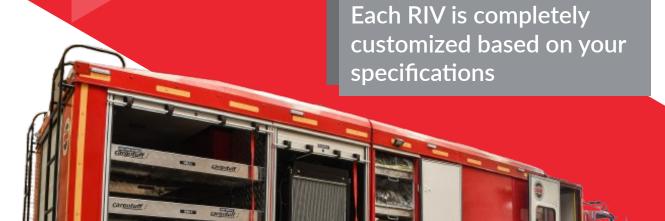

# Fire Fighting Trucks & Rapid Intervention Vehicles

Sai Raj's Cargotuff Rescue and Rapid Intervention Vehicles are specifically designed to be functional, practical, tough and agile vehicles that will revolutionize the way in which we respond to emergencies.

When emergency services respond to an incident they can be confronted with all sorts of issues. The need to suppress fire, rescue people trapped inside and render immediate life support and control spills to prevent hazardous chemicals from entering our waterways. The list goes on.

The R.I.V can be equipped to respond to all these incident types and more. Couple this with versatility and the capability of carrying a crew of three to four people, setting up remote area command post with real time communications, and having the comfort of knowing you have the safest emergency response vehicle ever built.

## Fire Fighting Trucks & Rapid Intervention Vehicles