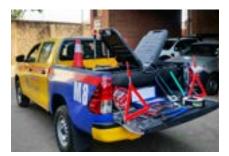

# Fire Fighting Trucks & Rapid Intervention Vehicles

Sai Raj's Cargotuff Rescue and Rapid Intervention Vehicles are specifically designed to be functional, practical, tough and agile vehicles that will revolutionize the way in which we respond to emergencies.

When emergency services respond to an incident they can be confronted with all sorts of issues. The need to suppress fire, rescue people trapped inside and render immediate life support and control spills to prevent hazardous chemicals from entering our waterways. The list goes on.

The R.I.V can be equipped to respond to all these incident types and more. Couple this with versatility and the capability of carrying a crew of three to four people, setting up remote area command post with real time communications, and having the comfort of knowing you have the safest emergency response vehicle ever built.