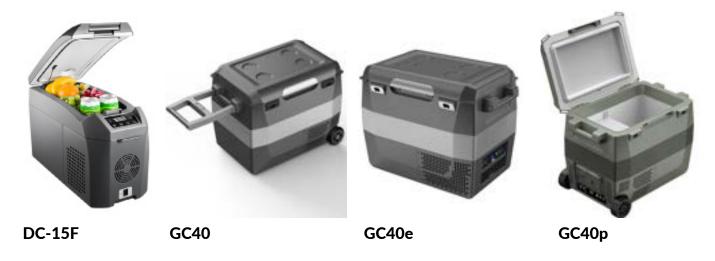

## **Make Your Adventures Cooler with Cargocool**

Whether you're planning a weekend camping trip or a long road journey, Cargocool DC Portable Fridge/Freezers are the perfect companion to keep your food and drinks cool and fresh. Invest in a Cargocool fridge freezer today and experience the convenience and reliability of a top-tier product. Enjoy the freedom of the road with the assurance that your provisions are perfectly preserved, no matter where your adventures take you.

Overhead cup holder Detachable battery

Dual zone

LED display control