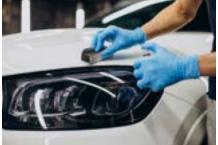

### LLUMAR AUTOMOTIVE TINT PROTECTION

When your vehicle sits in a parking lot, baking in the summer sun, it can get uncomfortably hot. The sun's heat can also have an impact when you spend a good amount of time on the road. Air conditioning helps but using it too much can affect the performance of your car and increase fuel use. LLumar window tint blocks up to 99% of harmful UV rays, helping to keep you, your passengers and your interior protected from sun damage.