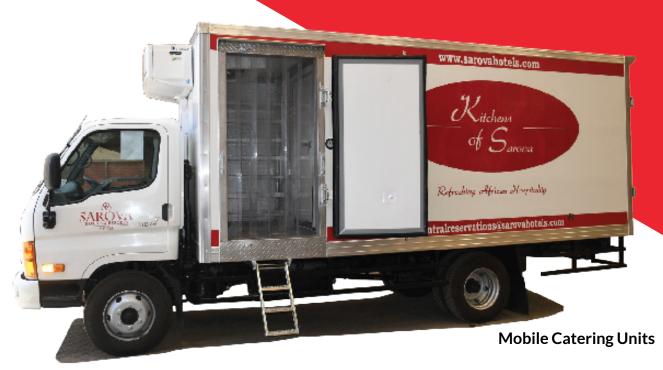

- Police/Security/Defense Vehicles: Specialized vehicles for law enforcement and military use
- Cash-in-Transit Vehicles: Secure vehicles for transporting valuables.
- Mobile Catering Units: Customized vehicles for food and beverage services
- Roadshow Vehicles: Mobile platforms for events and promotions.
- Landcruiser Conversions: Overland expedition vehicles for long-distance and off-road adventures.
- Van Conversions: Customized vans for various purposes, such as delivery or transportation.
- Mobile Workshops / Offices: Mobile workspaces for various industries.
- Dog Section Bodies: Vehicles designed for transporting and handling dogs.

# We are proud to serve our clients with excellence.

**Mobile Catering Units** 

**Mobile Catering Units** 

**Mobile Catering Units** 

**Mobile Catering Units** 

**Mobile Catering Units** 

**Mobile Catering Units** 