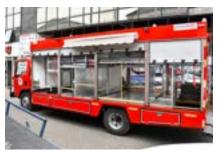

# Fire Fighting Trucks & Rapid Intervention Vehicles

Sai Raj's Cargotuff Rescue and Rapid Intervention Vehicles are specifically designed to be functional, practical, tough and agile vehicles that will revolutionize the way in which we respond to emergencies.

When emergency services respond to an incident they can be confronted with all sorts of issues. The need to suppress fire, rescue people trapped inside and render immediate life support and control spills to prevent hazardous chemicals from entering our waterways. The list goes on.

The R.I.V can be equipped to respond to all these incident types and more. Couple this with versatility and the capability of carrying a crew of three to four people, setting up remote area command post with real time communications, and having the comfort of knowing you have the safest emergency response vehicle ever built.