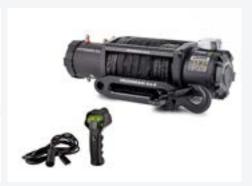

Raid Bar To Suit Toyota Hilux

Reco-Traks

Winch With Synthetic Rope

**Camping Chairs** 

Fold Camping Steps

**Lock Safe Twin Drawers** 

**MAXI** Cases

Fridge With Slide