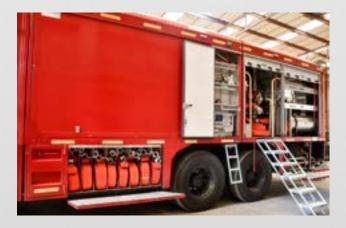

# Fire Fighting Trucks & Rapid Intervention Vehicles

Sai Raj's Cargotuff Rescue and Rapid Intervention Vehicles are specifically designed to be functional, practical, tough and agile vehicles that will revolutionize the way in which we respond to emergencies.

When emergency services respond to an incident they can be confronted with all sorts of issues. The need to suppress fire, rescue people trapped inside and render immediate life support and control spills to prevent hazardous chemicals from entering our waterways. The list goes on.

The R.I.V can be equipped to respond to all these incident types and more. Couple this with versatility and the capability of carrying a crew of three to four people, setting up remote area command post with real time communications, and having the comfort of knowing you have the safest emergency response vehicle ever built.