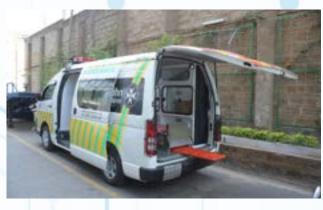

## **Mobile Clinics and Ambulances**

East Africa's Trusted Expert In Mobile Clinic Conversions & Ambulances

At Sai Raj Limited we produce excellent quality conversions and custom build vehicles for ambulance services and patient transport services. Being the leader in the Fibreglass industry in Kenya, we worked with vehicle dealers and suppliers in Kenya and abroad to come up with a higher standard of Ambulances, Mobile Clinics, X-Ray Vans and a wide range of optional features.

Sai Raj is committed to providing state-of-the-art ambulances and mobile clinics. Our vehicles are designed with precision and feature a variety of configurations to cater to different medical requirements. Our fleet includes diverse vehicle types, ranging from vans, trucks, and 4x4s, equipped with a comprehensive selection of medical equipment from trusted suppliers to ensure optimal patient care.